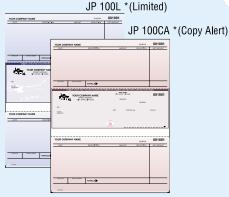

#### \* Limited

- 3 background styles, Available in your choice of 18 ink colors
- · Black ink imprint
- Add your logo at no additional cost (no screens allowed)
- \* Copy Alert
- 5 stock paper colors: green, blue, marron, brown or purple
- Black ink imprint only
- Features Optical Deterrent Technology
- Will protect your check from unwanted duplication and manipulation on majority of today's color copiers, black & white copiers and scanners

#### Limited

Limited is our new offering of preprinted laser check stock which is litho imprinted in dense black ink. Available in three (3) pantograph options and eighteen (18) different ink colors, Limited provides a rich custom look at a non-custom price. All Limited laser check products are Check 21 compliant.

#### Copy Alert™ Security Features

Copy Alert<sup>™</sup> is a high security check paper for your software compatible and custom checks. Copy Alert<sup>™</sup> offers the best security features and copying deterrents in its class.