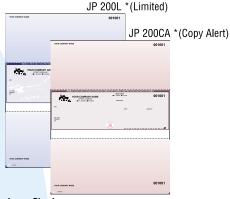

#### \* Limited

- 3 background styles, Available in your choice of 18 ink colors
- · Black ink imprint
- Add your logo at no additional cost (no screens allowed)
- \* Copy Alert
- 5 stock paper colors: green, blue, marron, brown or purple
- Black ink imprint only
- Features Optical Deterrent Technology
- Will protect your check from unwanted duplication and manipulation on majority of today's color copiers, black & white copiers and scanners

#### Limited

Limited is our new offering of preprinted laser check stock which is litho imprinted in dense black ink. Available in three (3) pantograph options and eighteen (18) different ink colors, Limited provides a rich custom look at a non-custom price. All Limited laser check products are Check 21 compliant.

#### Copy Alert™ Security Features

Copy Alert<sup>™</sup> is a high security check paper for your software compatible and custom checks. Copy Alert<sup>™</sup> offers the best security features and copying deterrents in its class.