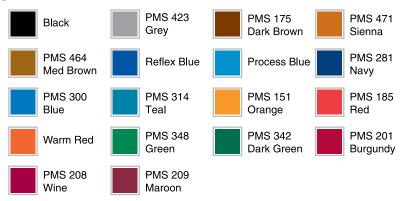

d in dense black ink. Available in three (3) pantograph options and eighteen (18) different ink colors, Limited provides a rich custom look at a non-custom price. All Limited laser check products are Check 21 compliant.

Professional, secure... and economically priced!

#### Features Include

Three pantograph options (marble, linen & shell)







- New Thermochromatic "safe" icon with enhanced visibility
- Original document security backer (padlock icon & security features listed)
- · Warning border
- Microprint border
- Level 1 security paper (invisible fluorescent fibers viewable under black light, chemically reactive & UV dull)
- Imprinted in dense black ink
- Available in any one of National Document Solutions 18 standard ink colors top, middle or bottom

#### Eighteen Color Choices



#### Copy Alert™ Security Features



Copy Alert<sup>™</sup> is a high security check paper for your software compatible and custom checks. Copy Alert<sup>™</sup> offers the best security features and copying deterrents in its class.

Copy Alert™ features Optical Deterrent Technology™, a new hidden word technology that performs second to none! This unique flat screen pantograph easily detects a forged copy, by voiding the face of the check.

Technology today can provide anybody the tools necessary to fraudulently duplicate and manipulate your checks and confidential documents. Physical and chemical document tampering still occurs; however, color copiers, scanners and PCs are now the counterfeiter's weapons of choice. Copy Alert™ featuring ODT™ will protect your checks from unwanted dupli