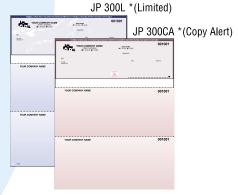

## Checks - Free freight on all check orders!

These laser checks are compatible with the latest JOBPOWER software version. We offer your choice of either Limited or Copy Alert checks with robust backers, integrated security features, automatic shipping acknowledgments with tracking numbers on every order and rush orders at no extra charge.

#### \* Limited

- 3 background styles, Available in your choice of 18 ink colors
- · Black ink imprint
- Add your logo at no additional cost (no screens allowed)
- \* Copy Alert
- 5 stock paper colors: green, blue, marron, brown or purple
- Black ink imprint only
- Features Optical Deterrent Technology
- Will protect your check from unwanted duplication and manipulation on majority of today's color copiers, black & white copiers and scanners

#### Limited

Limited is our new offering of preprinted laser check stock which is litho imprinted in dense black ink. Available in three (3) pantograph options and eighteen (18) different ink colors, Limited provides a rich custom look at a non-custom price. All Limited laser check products are Check 21 compliant.