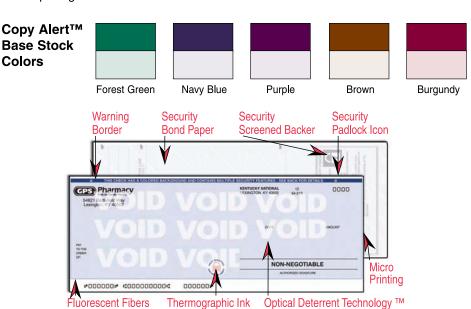

#### Copy Alert™ Security Features

Copy Alert<sup>™</sup> is a high security check paper for your software compatible and custom checks. Copy Alert<sup>™</sup> offers the best security features and copying deterrents in its class.

Copy Alert™ features Optical Deterrent Technology™, a new hidden word technology that performs second to none! This unique flat screen pantograph easily detects a forged copy, by voiding the face of the check.

Technology today can provide anybody the tools necessary to fraudulently duplicate and manipulate your checks and confidential documents. Physical and chemical document tampering still occurs; however, color copiers, scanners and PCs are now the counterfeiter's weapons of choice. Copy Alert™ featuring ODT™ will protect your checks from unwanted duplication and manipulation on the majority of today's color copiers, black and white copiers and scanners.

#### This high security Copy Alert™ Check

Stock is available in both continuous and laser formats. We also offer the laser format in a non-imprinted format to accommodate your check writing software programs. This non-imprinted check stock is available in five colors: navy blue, forest green, purple, brown, and burgundy and includes all of the Copy Alert™ security features. Call for pricing.

#### Features Include

Three pantograph options (marble, linen & shell)

- New Thermochromatic "safe" icon with enhanced visibility
- Original document security backer (padlock icon & security features listed)
- · Warning border
- Microprint border
- Level 1 security paper (invisible fluorescent fibers viewable under black light, chemically reactive & UV dull)
- Imprinted in dense black ink
- Available in any one of National Document Solutions 18 standard ink colors top, middle or bottom